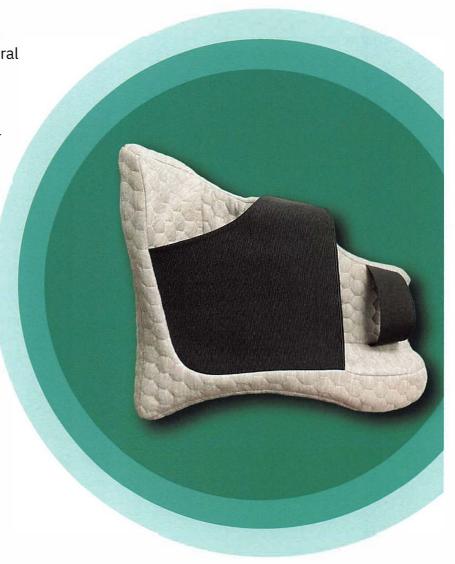

## **HOW IT WORKS**

#### ARM BAR TAPERING

Prevents excessive motion of the shoulder and arm while sleeping on your back and side

### **BODY CURVE**

Conforms to the shape of your body to move with you as you change positions between backand side-sleeping

#### PRESSURE POINT RELIEF

Reduces areas of high pressure on ulnar and axillary nerves to prevent numbness and tingling

#### **SECURESTRAP**

Secures the pillow and arm in place during sleep